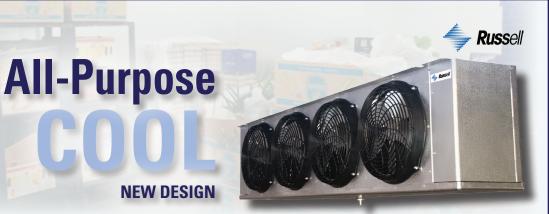

## **NEXT-GEN ALL-TEMP** Low Profile Unit Coolers

We've taken our industry-leading all-purpose low profile unit cooler to the next level with increased cooling efficiency, energy savings, and easy service access. Features of these Next-Gen All-Temp coolers are high efficiency motors, new fan guard design and deep draw venturi to achieve optimal air flow, balanced fans for vibration-free operation, coils with enhanced copper tubing, face-mounted electric defrost heaters, and redesigned housing with slide-out end panels for quick access. For more than 70 years, Russell has delivered advancements in commercial refrigeration. Now, we're re-inventing all-purpose cooling.